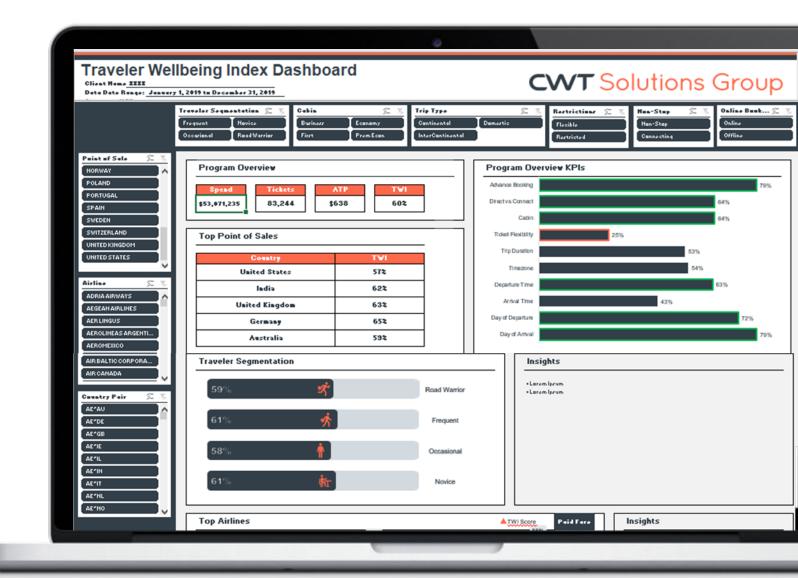

#### Dashboard deliverable

- TWI scores presented at point-of sale country, business unit, supplier and traveler level
- Industry level benchmark provided to measure against peer group
- · Flag risk, shape policy, develop a traveler focused KPI
- · Insights and recommendations provided by consultants