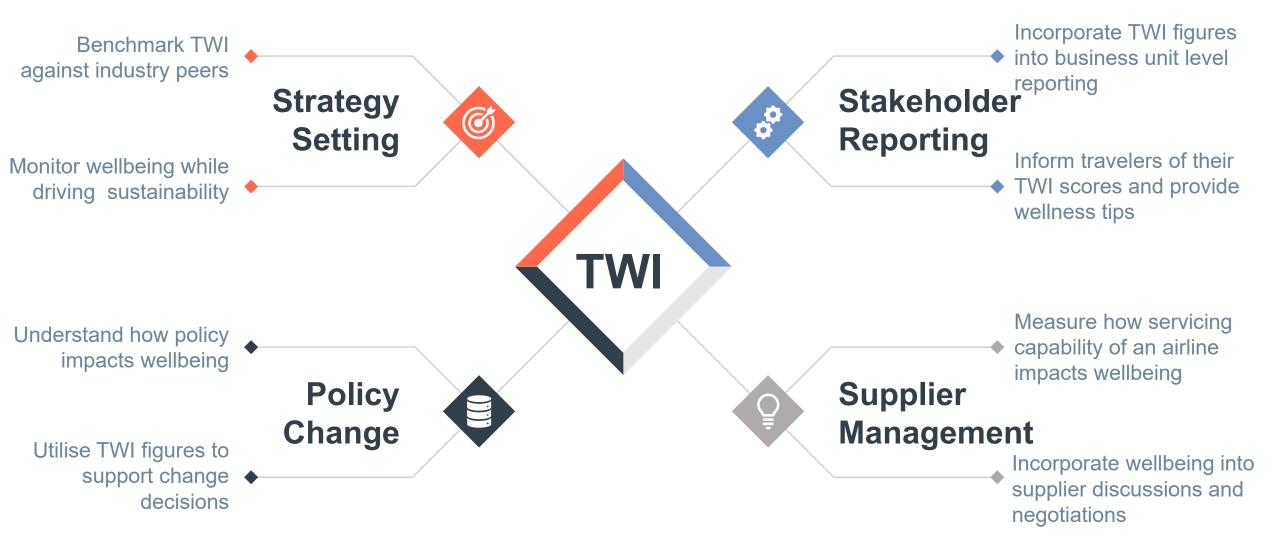

methodology to client specific data to gain relevant insight and monitor wellbeing.



... with the capability to tailor to a company's unique travel patterns and apply to transactional level data for premium insights



#### Traveler Wellbeing Index Methodology



11 wellness indicators evaluated and scored per trip

Methodology custom configured to clients' policy and definitions



# Traveler Wellbeing Index

#### Dashboard deliverable

- TWI scores presented at point-of sale country, business unit, supplier and traveler level
- Industry level benchmark provided to measure against peer group
- · Flag risk, shape policy, develop a traveler focused KPI
- · Insights and recommendations provided by consultants





#### **Traveler Wellbeing Index**

Integration into consulting deliveries





### CVVT Solutions Group

## To find out more, reach out to <u>CWT Solutions Group</u> and we'll get in touch with you