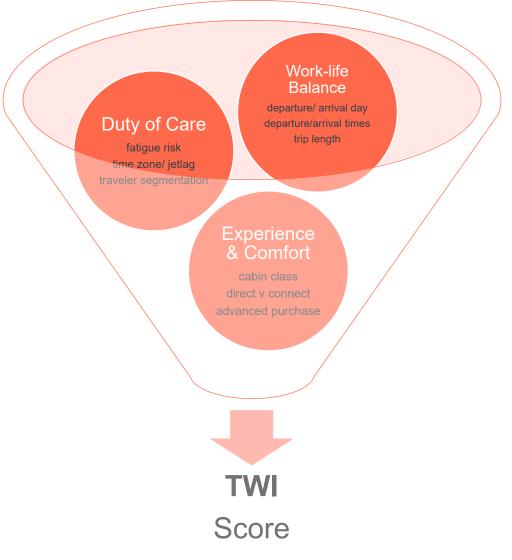

# Traveler Wellbeing Index How it works

Identified aspects of a trip that impact traveler wellbeing & experience

Developed a quantifiable scoring system to measure impact of travel on employees

We've created a robust methodology based on scientific research and studies on the impact travel can have on employees...

Customize parameters based on company's wellbeing definition

Apply methodology to client specific data to gain relevant insight and monitor wellbeing.

... with the capability to tailor to a company's unique travel patterns and apply to transactional level data for premium insights

#### Traveler Wellbeing Index Methodology

11 wellness indicators evaluated and scored per trip

Methodology custom configured to clients' policy and definitions